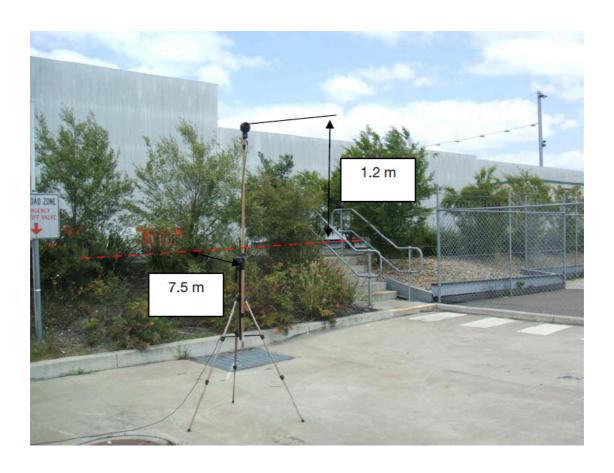

#### 3. Measurement Methodology

The monitoring location from which the truck noise was measured was consistent with previous monitoring rounds conducted by Veolia and Heggies. Measurements were taken at a distance of 7.5 metres from the centre of vehicle travel path and a height of 1.2 metres above the vehicle entrance ramp from the weighbridge to the Terminal building, which was the test site surface. Trucks accelerating at this location, which is shown in Appendix A, were measured where the vehicle was accelerating in line with the microphone of the sound level meter. For further information regarding measurement location and methodology refer to the PTMP prepared by Heggies (Heggies, 2008).

Appendix A Truck Noise Monitoring Location

#### **Truck Noise Monitoring Location**

| Appendix B | Sound Level Meter Calibration Certificates |
|------------|--------------------------------------------|
|            |                                            |