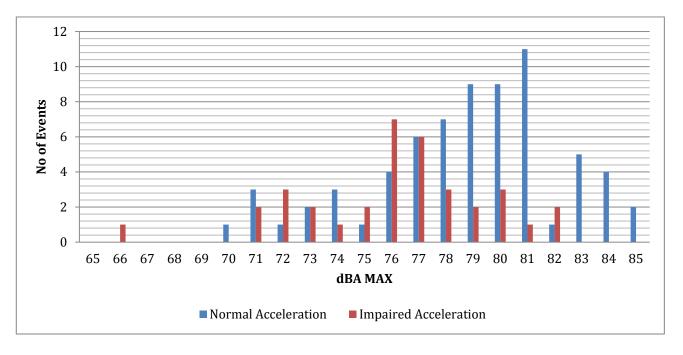

A total measurement of 34.07% of all truck movements (317) was achieved during this monitoring round, which satisfies the minimum requirements of Condition 112 (25% of daily truck movements).

Figure 1 presents the distribution of recorded sound level frequencies which were measured in A-weighted decibels (dBA). Measurements of 'normal' truck acceleration ranged from 70.1dBA to 85.9dBA with the highest frequency occurring between 76dBA to 80dBA. Impaired acceleration readings due to the impeded traffic conditions ranged from 65.2dBA to 81.2dBA. Impaired acceleration readings were plotted separately from the normal accelerating vehicles on Figure 1.

Figure 1: Noise level distribution from Truck Noise Monitoring – 17 August 2016